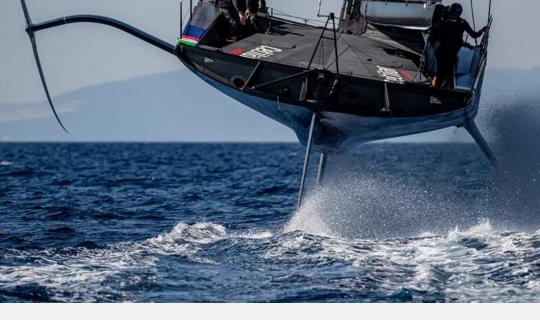

#### AGAINST THE CLOCK

THE NEW MEDITERRANEAN RECORDS NETWORK FOR OUR DESIGNS, CLASSIC YACHTS AND FOILING YACHTS

**1/ St-Tropez To Monaco Bay or back** 45 nautical miles – 4 to 7 hours

**2/ Calvi To Monaco Bay or back** 100 nautical miles – 9 to 15 hours

**3/ Portofino To Monaco Bay or back** 100 nautical miles – 9 to 15 hours

**4/ Mahon To Monaco Bay or back** 260 nautical miles – 20 to 35 hours

NEW

#### **SCHEDULE**

From May 2025 – open to compete at your own time

From May 2026 – organization of events

1/ **Digital**: fast, easy, accessible, transparent

2/ Brilliant way to turn holidays into serious sailing, when you want and as you want

3/ Combined community of more than **500+ sailors** in Europe all passionate about speed and technology

Find details and register interest at:

www.thomastison.com/records