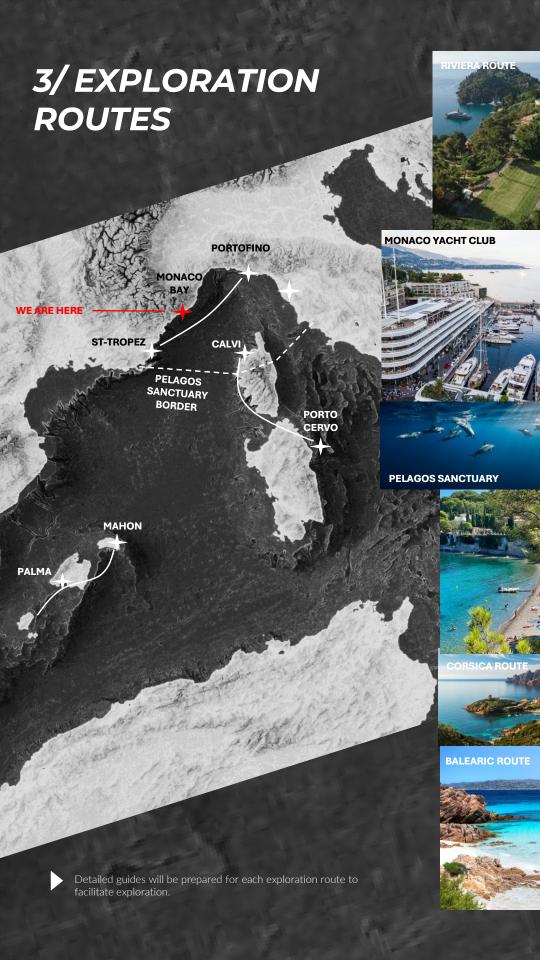

#### L'ÉTÉ TO EXPLORE

Unique among the daysailers, is the ability for l'ÉTÉ to travel long distances and explore. She is designed for those who love the beauty of contrasts and prefer to spend just one night or two at sea and spending the next days in a hotel and eating out. Thus, simplifying preparation, logistics and for more spontaneity.

#### ITALIAN & FRENCH RIVIERA

Start - St Tropez

12 nautical miles

Port du Poussai (sleep on board)

10 nautical miles

Cannes and Iles de Lerins

20 nautical miles

Villefranche-sur-mer

22 nautical miles

San Remo

25 nautical miles

La gallinara / Andora

25 nautical miles

Spiaggia del Santu Cristu (sleep on

board)

25 nautical miles

End - Portofino

## MODERN BUILD FACILITIES

Modern facilities in an exceptional environment. We provide:

- The possibility to benefit from a **long-term berth** in the marina of Villefranche-sur-mer
- Advanced familiarization with the boat including maneuvers at sea and in the marina for a confident use of the boat
- Assistance services for **races**
- Recommendations for best anchorages, hotels and restaurants minutes away