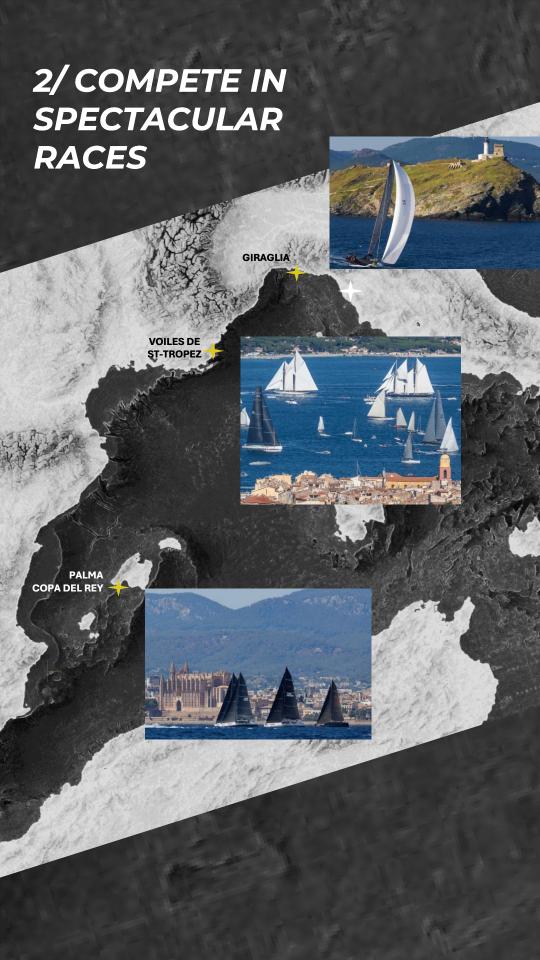

# THE POTENTIAL TO JOIN THE MOST MODERN ADVANCED AND CLASSIC YACHTS

**1/ Loro Piana Giraglia** IRC and ORC – Early June

**2/ Copa del Rey MAPFRE**ORC event – End of July

**3/ Voiles de St Tropez** End of September

Built to exacting standards, l'ÉTÉ can race in IRC or ORC events. L'ÉTÉ is the best way to join competitive races with the most modern yachts, competition with classic yachts and the events that surround them.