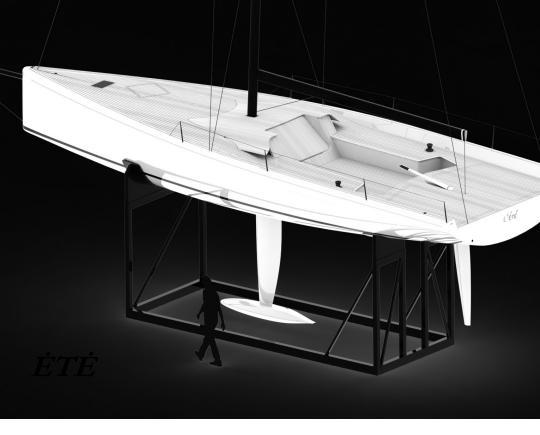

# L'ÉTÉ OFFSHORE CAPABILITY

Exceeding ISO Category A requirements, the design of l'ÈTÈ redefines the daysailer with capabilities that simplify and make journeys to and from Corsica and the Balearic Islands possible. Designed for stability and comfort, her extended length and STIX index makes l'ÈTÈ a fast and trustful companion to life.

#### L'ÉTÉ TO EXPLORE

Unique among the daysailers, is the ability for l'ÉTÉ to travel long distances and explore. She is designed for those who love the beauty of contrasts and prefer to spend just one night or two at sea and spending the next days in a hotel and eating out. Thus, simplifying preparation, logistics and for more spontaneity.