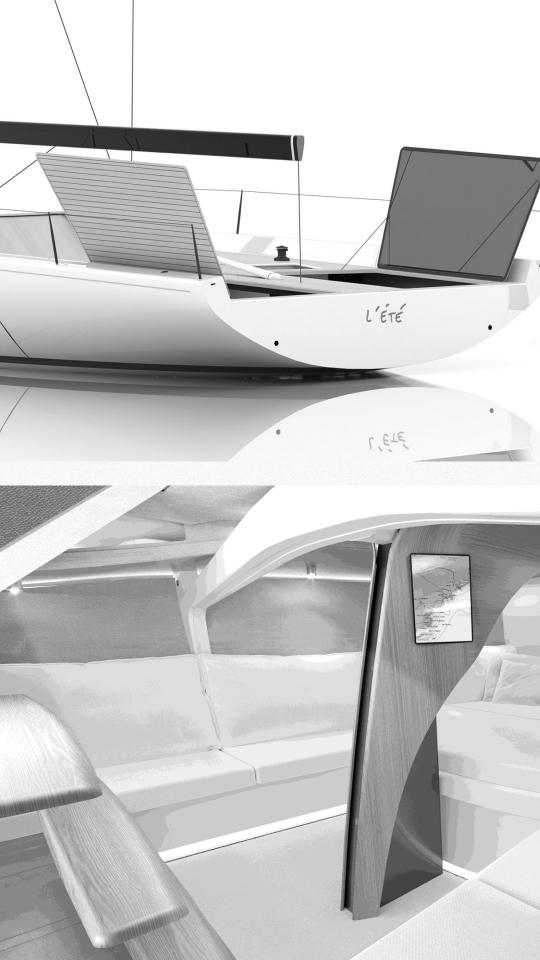

# L'ÉTÉ OFFSHORE CAPABILITY

Exceeding ISO Category A requirements, the design of l'ÈTÈ redefines the daysailer with capabilities that simplify and make journeys to and from Corsica and the Balearic Islands possible. Designed for stability and comfort, her extended length and STIX index makes l'ÈTÈ a fast and trustful companion to life.

#### L'ÉTÉ TO EXPLORE

Unique among the daysailers, is the ability for l'ÉTÉ to travel long distances and explore. She is designed for those who love the beauty of contrasts and prefer to spend just one night or two at sea and spending the next days in a hotel and eating out. Thus, simplifying preparation, logistics and for more spontaneity.