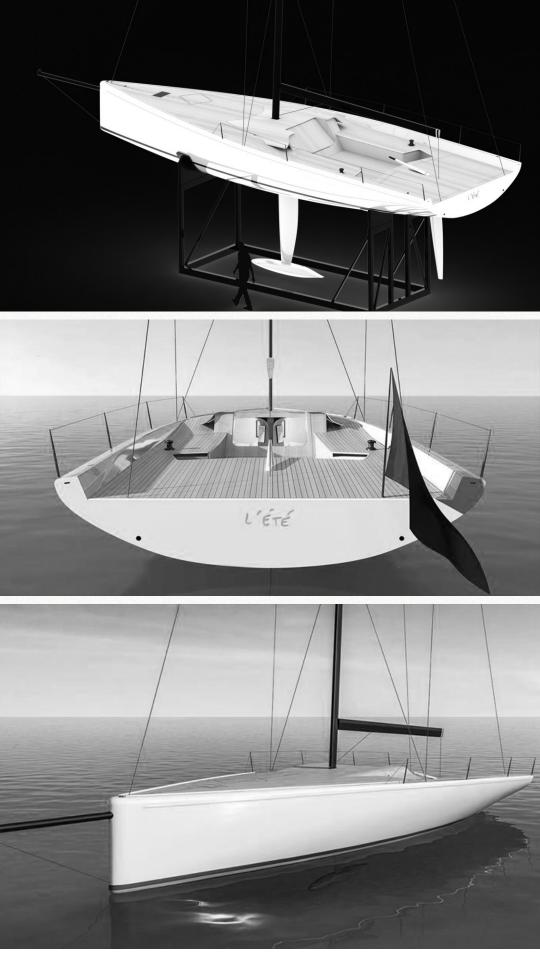

# L'ÉTÉ A PEDIGREE

Behind the design of l'ÈTÈ is the thinking that led to wining the Louis Vuitton Cup with Ineos Britannia. And the same thinking that led Elida, our 15 meter design, in beating JV, Farr and Reichel Pugh designs.

# L'ÉTÉ OFFSHORE CAPABILITY

Exceeding ISO Category A requirements, the design of l'ÈTÈ redefines the daysailer with capabilities that simplify and make journeys to and from Corsica and the Balearic Islands possible. Designed for stability and comfort, her extended length and STIX index makes l'ÈTÈ a fast and trustful companion to life.

Built to exacting standards, l'ÉTÉ can race in IRC or ORC events. L'ÉTÉ is the best way to join competitive races with the most modern yachts, competition with classic yachts and the events that surround them.