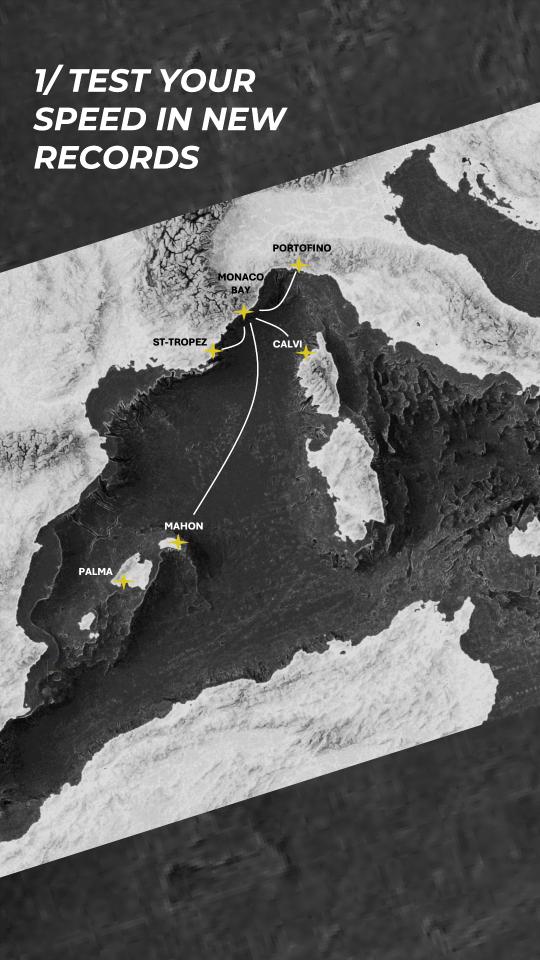

#### AGAINST THE CLOCK

THE NEW MEDITERRANEAN RECORDS NETWORK FOR OUR DESIGNS, CLASSIC YACHTS AND FOILING YACHTS

**1/ St-Tropez To Monaco Bay or back** 45 nautical miles – 4 to 7 hours

**2/ Calvi To Monaco Bay or back** 100 nautical miles – 9 to 15 hours

**3/ Portofino To Monaco Bay or back** 100 nautical miles – 9 to 15 hours

**4/ Mahon To Monaco Bay or back** 260 nautical miles – 20 to 35 hours

NEW